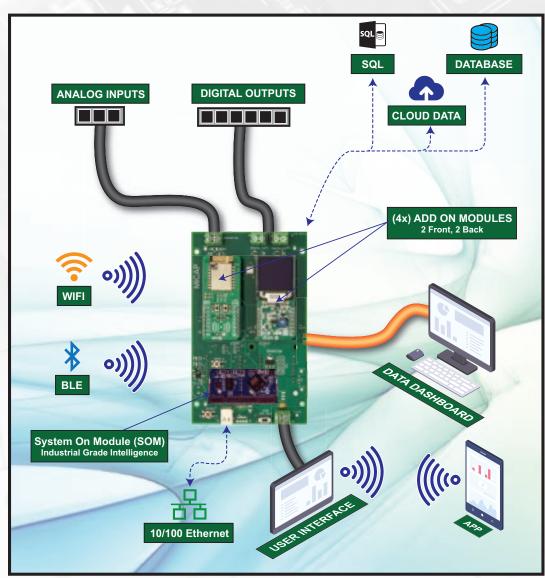

## **API introduces the S-Series MiCAP Solution**

(System on Module: industrialized/commercialized intelligence)

All the required interface options including the state of the art plug and play interface boards as the already released M-Series (microcontroller based intelligence) with a faster, more intelligent fully programmable SOM interface. SOM is an industrial grade microprocessor that integrates digital and analog functions on a single "brain board" for rapid software development. Allows you to apply cost effective custom modifications and own solutions based on a specific processor.

## Partial List of Options Include

- · LTE Cell Modem
- · RFID Reader
- · NFC Reader
- · Bluetooth
- · Barcode Reader
- · Distance Sensor
- · Temperature & Humidity
- · Display interface
- · CANBUS
- Optical Isolated
   Digital Outputs
- · Analog input MUX
- · ADC 8 inputs
- · RS-485 (Full/Half Duplex)
- · RS-232
- Ethernet
- PWM
- · 4-20mA Input
- · 4-20mA Output
- · Relay (dual)
- MOSFET output
- · Relay (Quad low current)